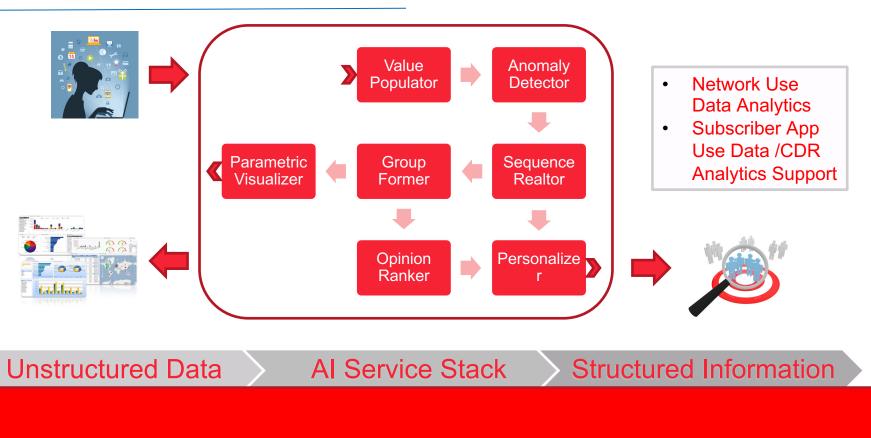

arch and create platforms which are benchmarked against existing references. We have team of expert mathematicians, researchers and software scientists to address client need

#### Software & IT Services





## Team Background





## Offerings & Benefits



 Deliver Structured data from any kind of Unstructured Data (Text, Audio, Image, Video and Numbers).

Terra

Edgesoft

- Optimize the development and deployment time for early go-to-market.
- Serve benchmarked models easily on any infrastructure of choice.
- Effortlessly customize model.
- Easy Integration with Plug-and-Play Microservice APIs.
- Always stay ahead with model's continuous learning and training capabilities.



## Voice-in-Sights



**Unstructured Data** 

AI Service Stack

#### Structured Information

## Log-in-Sights



Terra Edgesoft

## Form-in-Sights





**Unstructured Data** 

**AI Service Stack** 

Structured Information

## FloorPlan-in-Sights





## PointCloud-in-Sights







#### Data Analytics and Data Science -Domain Knowledge

| Domain  | Tasks                                                               | Applications                                                                                      |
|---------|---------------------------------------------------------------------|---------------------------------------------------------------------------------------------------|
| Text    | Text Classification                                                 | Sentiment Analysis, Intent Classification                                                         |
|         | Named Entity Re