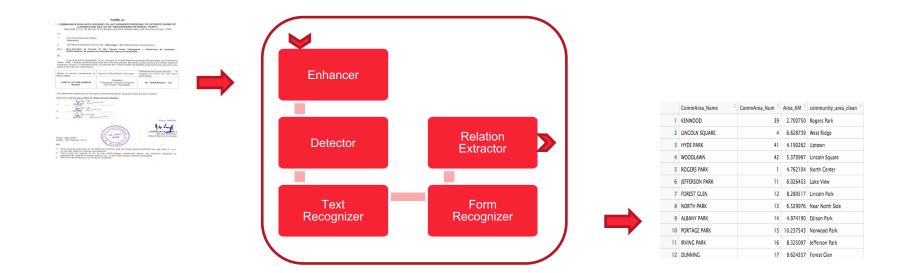

## Form-in-Sights

**Unstructured Data** 

**AI Service Stack** 

Structured Information