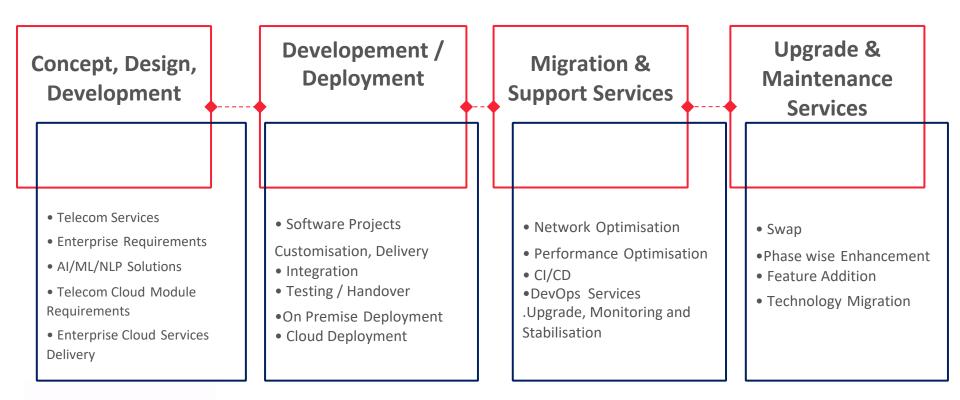

## Terra EdgeSoft Offerings

#### **Value Proposition**

- Local sourcing of Resource : Continuity and Local Network Knowledge
- On going operations across various geographies.
- Flexible Model of engagement : Time Based/ Task

Based/ Consulting Services/ Program management

- On Site/ Off Site services Model : Resulting in Ontime, high quality & Cost-efficient services delivery.
- Resource ramp up / down as per the project demand.

Software Services and Development Centre Capability