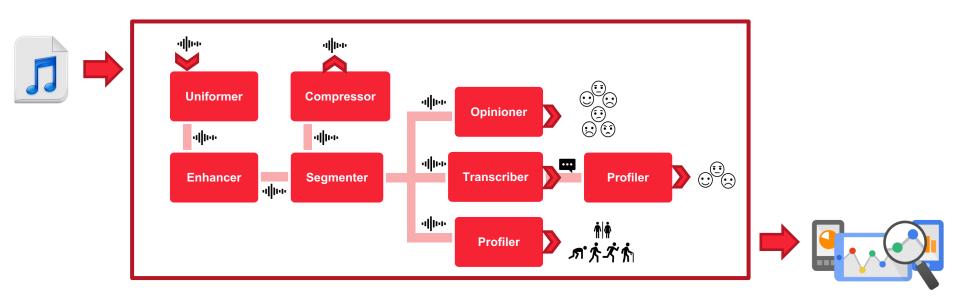

## Voice-in-Sights

**Unstructured Data** 

AI Service Stack

#### Structured Information