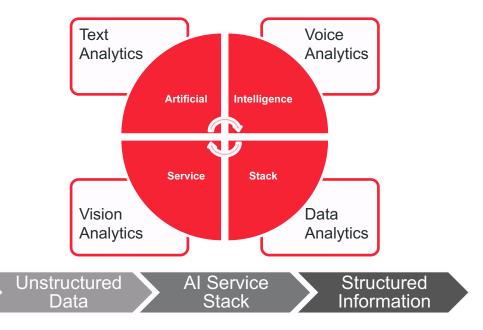

## Offerings & Benefits

 Deliver Structured data from any kind of Unstructured Data (Text, Audio, Image, Video and Numbers).

Terra

Edgesoft

- Optimize the development and deployment time for early go-to-market.
- Serve benchmarked models easily on any infrastructure of choice.
- Effortlessly customize model.
- Easy Integration with Plug-and-Play Microservice APIs.
- Always stay ahead with model's continuous learning and training capabilities.